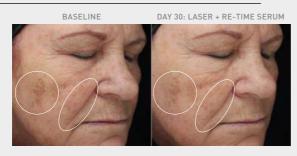

#### A SYNERGISTIC COMBINED PROTOCOL

Use RE-TIME SERUM 15 days before and 15 days after a fractional laser session to amplify visible results on wrinkles, brown spots and pores.

x3