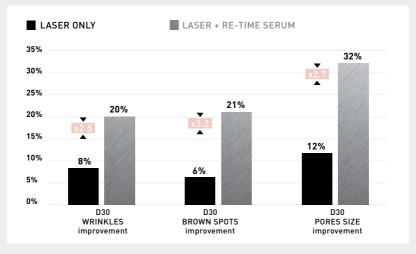

#### TO ENHANCE LASER<sup>(1)</sup> RESULTS IN CLINIC

- x2.5 WRINKLES IMPROVEMENT
- x3.2 BROWN SPOTS IMPROVEMENT
- x2.7 PORES SIZE IMPROVEMENT