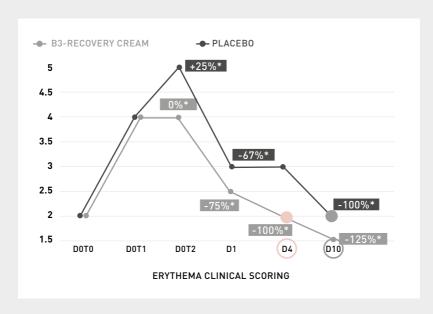

#### FOR FASTER RECOVERY ON ERYTHEMA(3)

WITHOUT B3-RECOVERY CREAM ERYTHEMA RECOVERY TAKES

10 DAYS

WITH B3-RECOVERY CREAM
THE SKIN IS FULLY RESTORED IN

4 DAYS