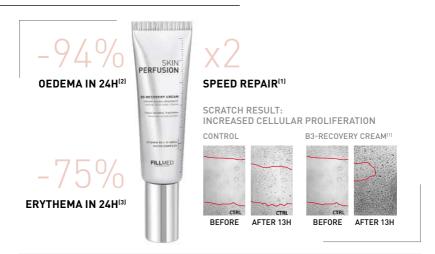

#### FOR FASTER RECOVERY ON ERYTHEMA(3)

WITHOUT B3-RECOVERY CREAM ERYTHEMA RECOVERY TAKES

10 DAYS

WITH B3-RECOVERY CREAM
THE SKIN IS FULLY RESTORED IN

4 DAYS